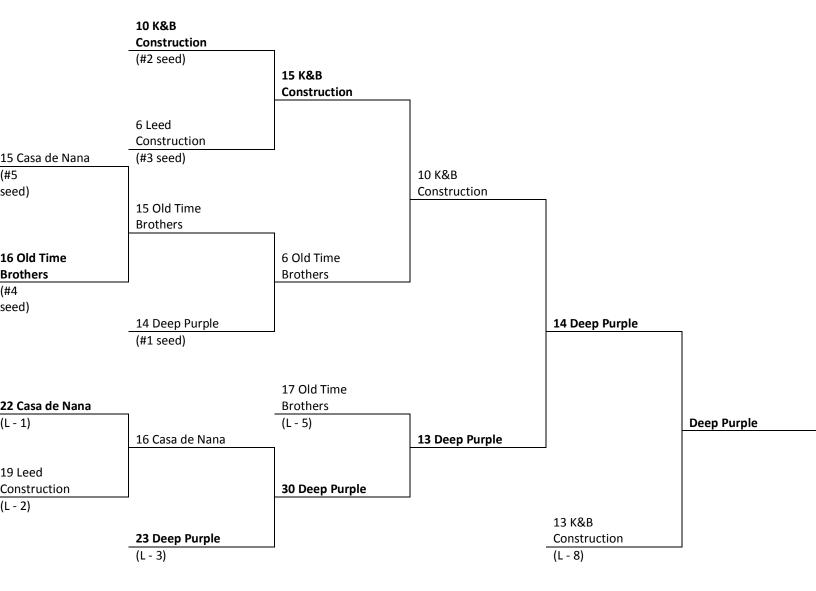

## 50-55 MEN¢S DIVISION POOL SAGE PARK SUNDAY

Menøs 50-55 Gold Division

Menøs 50 Platinum Bracket

| 29 Sports Center         |               |
|--------------------------|---------------|
|                          | Sports Center |
|                          |               |
| 28 Elmwood Sports Center |               |