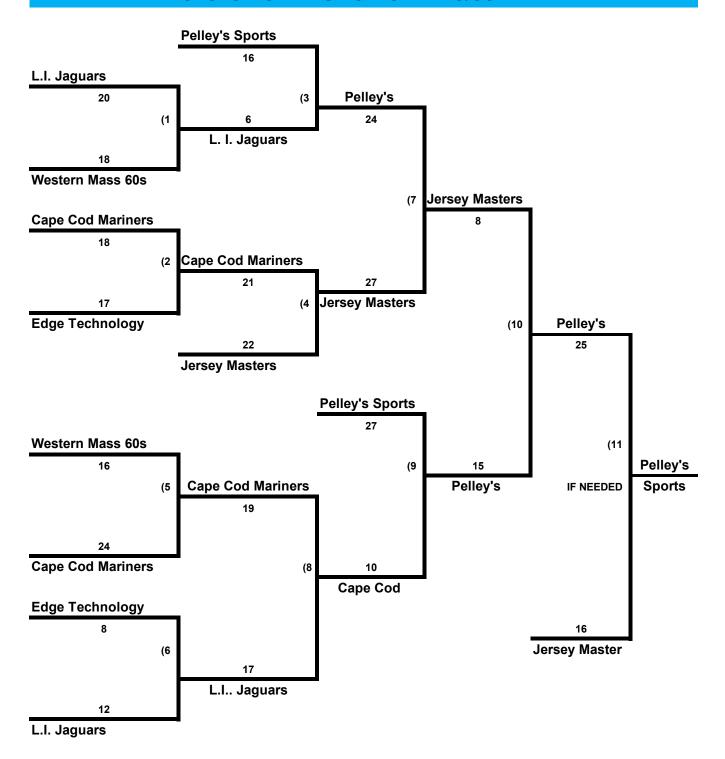

## CONNECTICUT SENIOR GAMES CT SPORTSPLEX IN NORTH BRANFORD, CT JUNE 8-9, 2013

# REVISED- NOW A 4 GAME GUARANTEE MEN'S DIVISION (60 AAA) CT SPORTSPLEX ON SATURDAY & SUNDAY

| - |                         |  | WON | LOST |
|---|-------------------------|--|-----|------|
| 1 | CAPE COD MARINERS       |  | 0   | 2    |
| 2 | EDGE TECHNOLOGY         |  | 1   | 1    |
| 3 | JERSEY MASTERS          |  | 2   | 0    |
| 4 | LONG ISLAND JAGUARS 60s |  | 1   | 1    |
| 5 | PELLEY'S SPORTS         |  | 2   | 0    |
| 6 | WESTERN MASS RELICS 60s |  | 0   | 2    |

### FORMAT:

2 pool games on Saturday, with all teams advancing to a double elimination bracket Bracket begins on Saturday night for seeds #3, #4, #5, #6