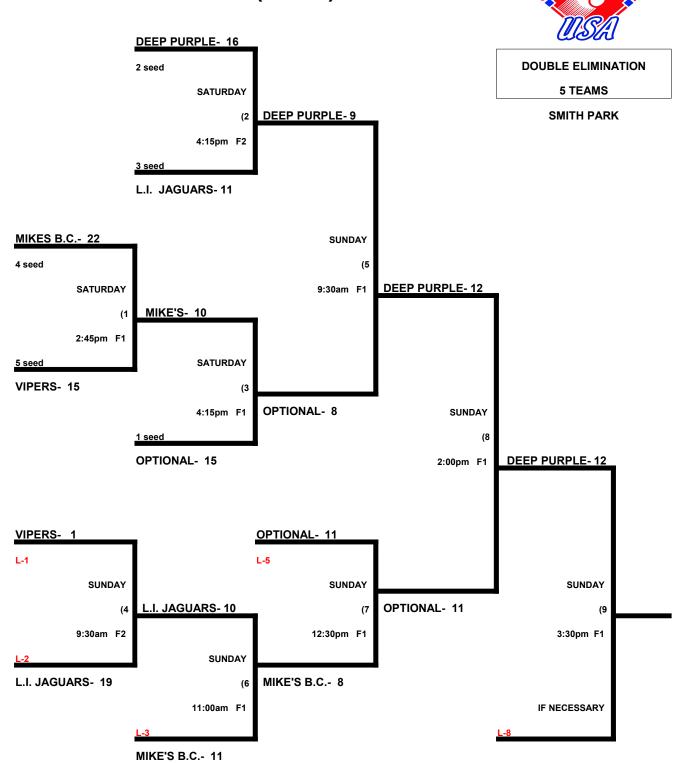

m: Determined by a coin flip in all games that do not involve an equalizer

Tiebreakers: Overall record, Head to head record (in full RR only), least runs allowed, run differential, coin toss

Equalizer: \$ Higher rated team gives 5 runs or 11 defenders in all games, and is automatically HOME team.

Home Runs- AAA = 3 HR per team. AA = 1 HR per team. Play to lower rated team HR rule in all games.

NOTE: SSUSA Official Rulebook §9.5 (Retrieving Home Run Balls) will be strictly enforced.

**Pitch Count:** Batter begins with a 1-1 count and does get a courtesy foul.

Runs per Inning- 5 runs per ½ inning at bat (except open inning)

Time Limits- RR = 65 + opening inning. Bracket = 70 + open inning, Championship game(s) = 7 innings full

# CT MASTERS GAMES Double Elimination Bracket (60 Gold)



# CT MASTERS GAMES Double Elimination Bracket (60 AA)





### 65-70 SILVER SEED SCHEDULE 3 TEAMS

|   |                              | WON | LOST | RUNS ALLOWED |
|---|------------------------------|-----|------|--------------|
| 1 | Syracuse Cyclones (65 AA)    | 1   | 1    | 15, 8        |
| 2 | Talaga Construction (65 AAA) | 2   | 0    | 16, 7        |
| 3 | Socrates / Vios (70 AAA)     | 0   | 2    | 17, 20       |

#### MONDAY, JUNE 23 (CT Sportsplex in N. Branford, CT)

|         | TEAM |    | NAME                 | FIELD | TEAM |    | NAME                 |
|---------|------|----|----------------------|-------|------|----|----------------------|
| 9:00am  | 2    | 17 | _Talaga Construction | 1     | 3    | 16 | Socrates / Vios 70+  |
| 10:30am | 1    | 7  | Syracuse Cyclones    |