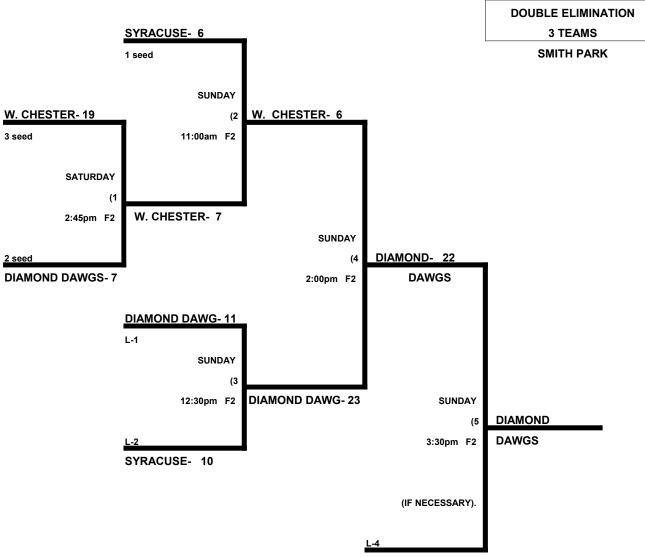

ve an equalizer

Tiebreakers: Overall record, Head to head record (in full RR only), least runs allowed, run differential, coin toss

Equalizer: \$ Higher rated team gives 5 runs or 11 defenders in all games, and is automatically HOME team.

Home Runs- AAA = 3 HR per team. AA = 1 HR per team. Play to lower rated team HR rule in all games.

NOTE: SSUSA Official Rulebook §9.5 (Retrieving Home Run Balls) will be strictly enforced.

**Pitch Count:** Batter begins with a 1-1 count and does get a courtesy foul.

Runs per Inning- 5 runs per ½ inning at bat (except open inning)

Time Limits- RR = 65 + opening inning. Bracket = 70 + open inning, Championship game(s) = 7 innings full

# CT MASTERS GAMES Double Elimination Bracket (60 Gold)



# CT MASTERS GAMES Double Elimination Bracket (60 AA)





### 65-70 SILVER SEED SCHEDULE 3 TEAMS

|   |                              | WON | LOST | RUNS ALLOWED |
|---|------------------------------|-----|------|--------------|
| 1 | Syracuse Cyclones (65 AA)    | 1   | 1    | 15, 8        |
| 2 | Talaga Construction (65 AAA) | 2   | 0    | 16, 7        |
| 3 | Socrates / Vios (70 AAA)     | 0   | 2    | 17, 20       |

#### MONDAY, JUNE 23 (CT Sportsplex in N. Branford, CT)

|         | TEAM |    | NAME                 | FIELD | TEAM |    | NAME                 |
|---------|------|----|----------------------|-------|------|----|----------------------|
| 9:00am  | 2    | 17 | _Talaga Construction | 1     | 3    | 16 | Socrates / Vios 70+  |
| 10:30am | 1    | 7  | Syracuse Cyclones    | 1     | 2    | 15 | _Talaga Construction |
| 12:00pm | 1