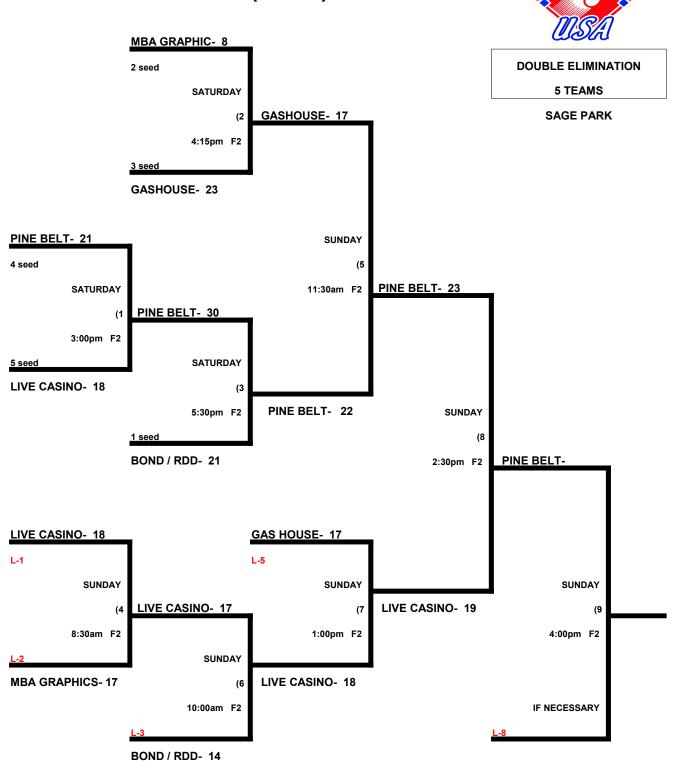

| _MBA Graphics |

Format: 4 game guarantee (2 pool games before advancing to the double elimination bracket)

Home Team: Determined by a coin flip in all games that do not involve an equalizer

Tiebreakers: Overall record, Head to head record (in full RR only), least runs allowed, run differential, coin toss

Home Runs- Major = 6 HR per team. AAA = 3 HR per team. Additional HR are dead ball outs.

NOTE: SSUSA Official Rulebook §9.5 (Retrieving Home Run Balls) will be strictly enforced.

Pitch Count: Batter begins with a 1-1 count and does get a courtesy foul.

**Runs per Inning-** 5 runs per ½ inning at bat (except open inning)

Time Limits- RR = 65 + opening inning. Bracket = 70 + open inning, Championship game(s) = 7 innings full

# CT MASTERS GAMES Double Elimination Bracket (50 AAA)



### 60 MEN SEED SCHEDULE 8 TEAMS

|   |                               | WON | LOST | RUNS ALLOWED |
|---|-------------------------------|-----|------|--------------|
| 1 | Deep Purple (60 Major)        | 2   | 0    | 15, 30       |
| 2 | Long Island Jaguars (60 AAA)  | 1   | 1    | 13, 31       |
| 3 | Mike's Blue Collar (60 AAA)   | 0   | 2    | 23, 22       |
| 4 | Optional Sr Softball (60 AAA) | 2   | 0    | 12, 15       |
| 5 | Vernon Vipers (60 AAA)        | 0   | 2    | 22, 26       |
|   |                               |     |      |              |
| 6 | Diamond Dawgs (60 AA)         |     |      | 17, 16       |
| 7 | Syracuse Cyclones (60 AA)     |     | ·    | 14, 12       |
| 8 | West Chester Wild (60 AA)     |     |      | 20, 16       |

#### SATURDAY, JUNE 22 (Smith Park in