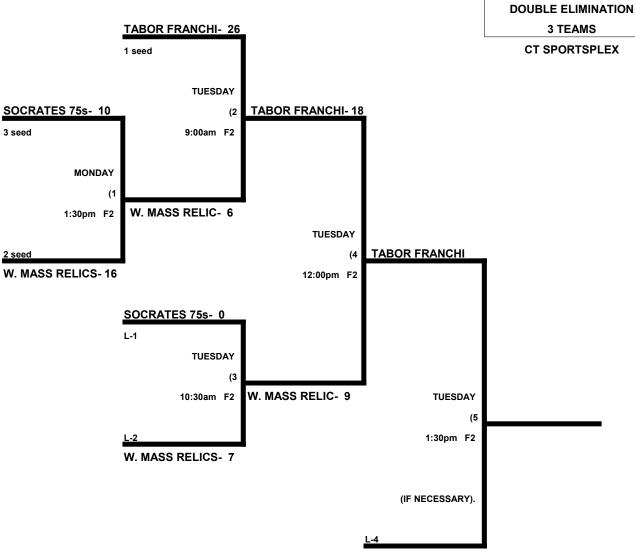

ed by a coin flip in all games that do not involve an equalizer

Tiebreakers: Overall record, Head to head record (in full RR only), least runs allowed, run differential, coin toss

Defensive Alignment: In SSUSA play, teams age 70 and older use 11 defensive players. This is not an equalizer.

Home Runs- AAA = 3 HR per team. AA = 1 HR per team. Play to lower rated team HR rule in all games.

NOTE: SSUSA Official Rulebook §9.5 (Retrieving Home Run Balls) will be strictly enforced.

Pitch Count: Batter begins with a 0-0 count and does not get a courtesy foul.

**Runs per Inning-** 5 runs per ½ inning at bat (except open inning)

Time Limits- RR = 65 + opening inning. Bracket = 70 + open inning, Championship game(s) = 7 innings full

# CT MASTERS GAMES Double Elimination Bracket (70-75 AA)