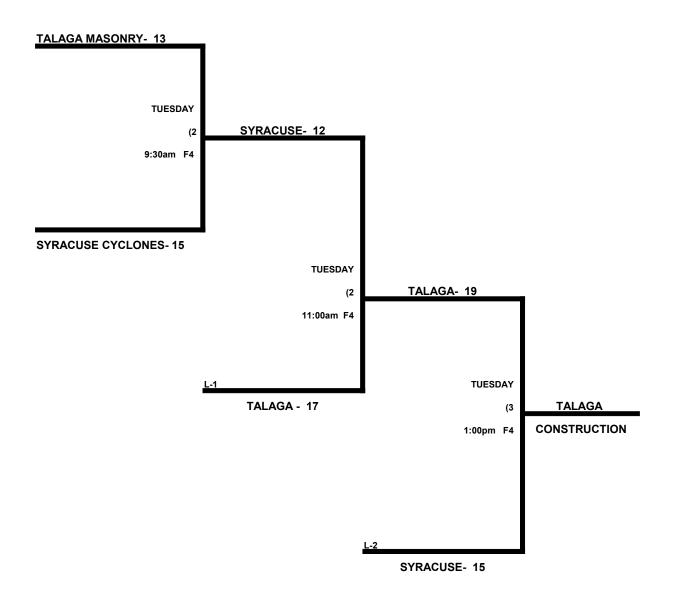

s on TUES **Home Team:** Determined by a coin flip in all games that do not involve an equalizer

Pitch Count- Batter begins with a 0-0 pitch count and does not get a courtesy foul

Tiebreakers: Overall record, head to head record (in full RR only), least runs allowed, run differential, coin toss

Equalizers (\$)- 65 AAA GIVES equalizer to all teams

**Home Runs-** AAA = 3 HR. AA = 1 HR. Play to the lower rated team's HR rule in all games.

**NOTE** SSUSA Official Rulebook §9.5 (Retrieving Home Run Balls) will be strictly enforced.

Runs per Inning- 5 runs per ½ inning at bat (except open inning).

**Time Limits-** RR = 65 + opening inning. Bracket = 70 + open inning.

Schedule is Subject to Change at Discretion of Tournament and Field Directors

## **CONNECTICUT MASTERS GAMES**65 Silver



## **CONNECTICUT MASTERS GAMES 70 AAA Bracket**





# CONNECTICUT MASTERS GAMES more than just a game!

#### **MASTER SCHEDULING GRID**

### **SATURDAY (June 16, 2018)**

|        | SAGE PA      | ARK- 50s                | SMITH FIELD- 60s |              |              |  |
|--------|--------------|-------------------------|------------------|--------------|--------------|--|
|        | FIELD 1      | FIELD 1 FIELD 2 FIELD 1 |                  | FIELD 2      |              |  |
| .8:30  | pool (3 v 7) | pool (4 v 8)            | .9:00            | pool (5 v 7) | pool (2 v 4) |  |
| .10:00 | pool (1 v 5) | pool (2 v 6)            | .10:30           | pool (1 v 3) | pool (6 v 8) |  |
| .11:30 | pool (1 v 2) | pool (3 v 8)            | .12:00           | pool (1 v 5) | pool (2 v 6) |  |
|