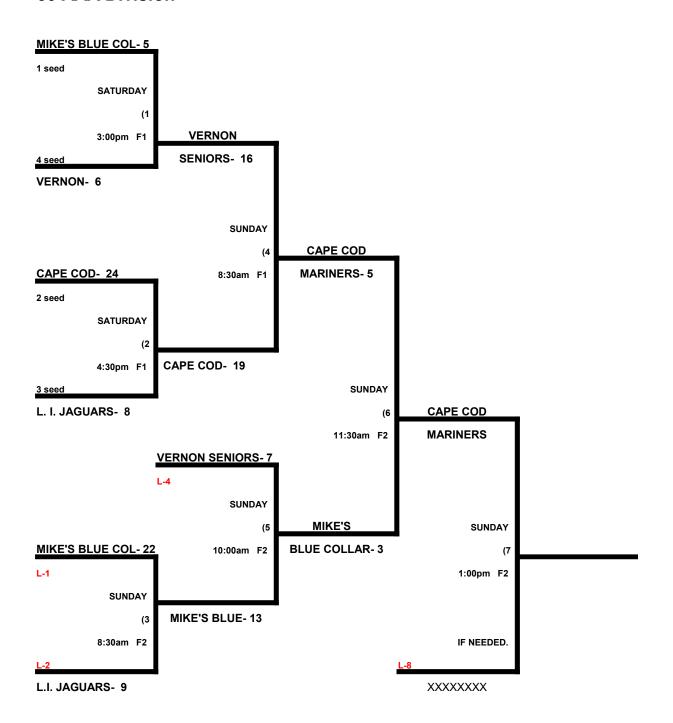

tter begins with a 1-1 pitch count and does get a courtesy foul

Tiebreakers: Overall record, head to head record (in full RR only), least runs allowed, run differential, coin toss

Equalizers (\$)- 60 Major Plus GIVES equalizer vs 60 AAA 60 AAA GIVES equalizer in all games vs 60 AA.

**Home Runs-** Major = 6 HR. AAA = 3 HR. AA = 1 HR. Play to the lower rated team's HR rule in all games.

NOTE SSUSA Official Rulebook §9.5 (Retrieving Home Run Balls) will be strictly enforced.

Runs per Inning- 5 runs per ½ inning at bat (except open inning).

Time Limits- RR = 65 + opening inning. Bracket = 70 + open inning.

Schedule is Subject to Change at Discretion of Tournament and Field Directors

## **CONNECTICUT MASTERS GAMES 60 Major Division**



## **CONNECTICUT MASTERS GAMES 60 AAA Division**



## **CONNECTICUT MASTERS GAMES 60 AA Division**



#### MEN'S 65 – 70 DIVISION 4 TEAMS

|   |                              | WON | LOST | RUNS ALLOWED |   |   | /ED |
|---|------------------------------|-----|------|--------------|---|---|-----|
| 1 | Talaga Construction (65 AAA) | 2   | 0    | ,            | , | , | ,   |
| 2 | Syracuse Cyclones (65 AA)    | 2   | 0    | ,            | , | , | ,   |
|   |                              |     |      |              |   |   |     |
| 3 | Socrates (70 AAA exhib)      | 0   | 2    | ,            | , | , | ,   |
| 4 | Vios (70 AAA)                | 0   | 2    | ,            | , | , | ,   |
|   |                              |     |      | ,            | , | , | ,   |

#### MONDAY \* June 18, 2018 \* CT SPORTSPLEX

|          | TEAM |    | NAME