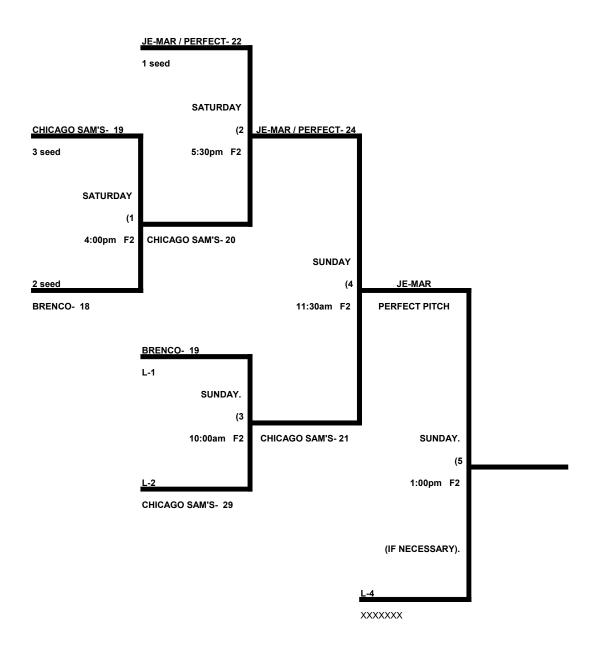

s with a 1-1 pitch count and does get a courtesy foul

Tiebreakers: Overall record, head to head record (in full RR only), least runs allowed, run differential, coin toss

Equalizers (\$)- 50 Major Plus GIVES equalizer vs 50 Major 50 Major GIVES equalizer in all games vs 50 AAA

Home Runs- Major = 6 HR. AAA = 3 HR. Play to the lower rated team's HR rule in all games.

NOTE SSUSA Official Rulebook §9.5 (Retrieving Home Run Balls) will be strictly enforced.

**Runs per Inning-** 5 runs per  $\frac{1}{2}$  inning at bat (except open inning).

Time Limits- RR = 65 + opening inning. Bracket = 70 + open inning.

Schedule is Subject to Change at Discretion of Tournament and Field Directors

## **CONNECTICUT MASTERS GAMES 50 Platinum Division**



## **CONNECTICUT MASTERS GAMES 50 AAA Division**



#### MEN'S 60 DIVISION 8 TEAMS

|   |                              | WON | LOST | RUNS ALLOWE |   |   | /ED |
|---|------------------------------|-----|------|-------------|---|---|-----|
| 1 | Bay State Bombers (60 M)     | 1   | 1    | ,           | , | , | ,   |
| 2 | Deep Purple (60 M)           | 2   | 0    | ,           | , | , | ,   |
|   |                              |     |      |             |   |   |     |
| 3 | Cape Cod Mariners (60 AAA)   | 1   | 1    | ,           | , | , | ,   |
| 4 | Long Island Jaguars (60 AAA) | 1   | 1    | ,           | , | , | ,   |
| 5 | Mike's Blue Collar (60 AAA)  | 1   | 1    | ,           | , | , | ,   |
| 6 | Vernon (60 AAA- ex)          | 0   | 2    | ,           | , | , | ,   |
|   |                              |     |      |             |