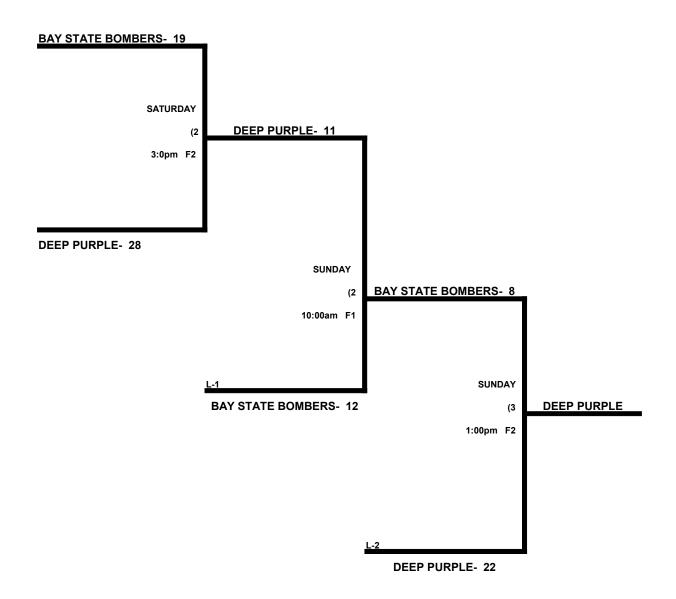

es that do not involve an equalizer

Pitch Count- Batter begins with a 1-1 pitch count and does get a courtesy foul

Tiebreakers: Overall record, head to head record (in full RR only), least runs allowed, run differential, coin toss

Equalizers (\$)- 60 Major Plus GIVES equalizer vs 60 AAA 60 AAA GIVES equalizer in all games vs 60 AA.

**Home Runs-** Major = 6 HR. AAA = 3 HR. AA = 1 HR. Play to the lower rated team's HR rule in all games.

NOTE SSUSA Official Rulebook §9.5 (Retrieving Home Run Balls) will be strictly enforced.

Runs per Inning- 5 runs per ½ inning at bat (except open inning).

Time Limits- RR = 65 + opening inning. Bracket = 70 + open inning.

Schedule is Subject to Change at Discretion of Tournament and Field Directors

## **CONNECTICUT MASTERS GAMES 60 Major Division**



## **CONNECTICUT MASTERS GAMES 60 AAA Division**



## **CONNECTICUT MASTERS GAMES 60 AA Division**



#### MEN'S 65 – 70 DIVISION 4 TEAMS

|   |                              | WON | LOST | RUNS ALLOWED |   |   | /ED |
|---|------------------------------|-----|------|--------------|---|---|-----|
| 1 | Talaga Construction (65 AAA) | 2   | 0    | ,            | , | , | ,   |
| 2 | Syracuse Cyclones (65 AA)    | 2   | 0    | ,            | , | , | ,   |
|   |                              |     |      |              |   |   |     |
| 3 | Socrates (70 AAA exhib)      | 0   | 2    | ,            | , | , | ,   |
| 4 | Vios (70 AAA)                | 0   | 2    | ,            | , | , | ,   |
|   |                              |     |      | ,            | , | , | ,   |

#### MONDAY \* June 18, 2