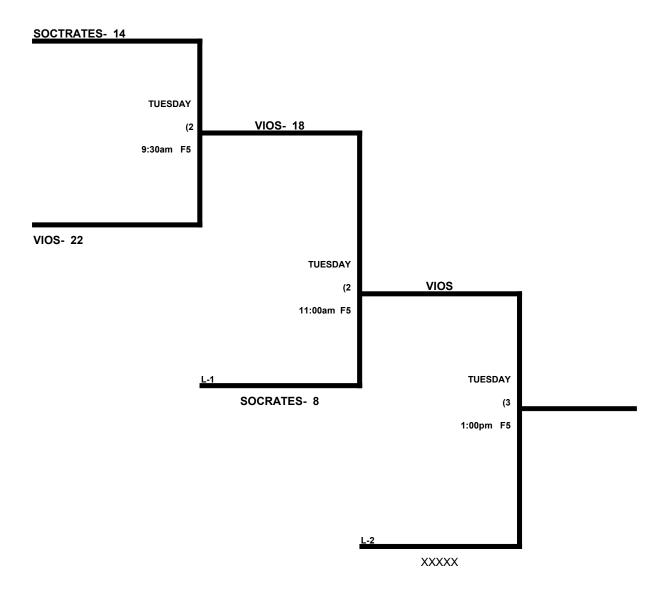

in all games that do not involve an equalizer

Pitch Count- Batter begins with a 0-0 pitch count and does not get a courtesy foul

Tiebreakers: Overall record, head to head record (in full RR only), least runs allowed, run differential, coin toss

Equalizers (\$)- 65 AAA GIVES equalizer to all teams

**Home Runs-** AAA = 3 HR. AA = 1 HR. Play to the lower rated team's HR rule in all games.

**NOTE** SSUSA Official Rulebook §9.5 (Retrieving Home Run Balls) will be strictly enforced.

Runs per Inning- 5 runs per ½ inning at bat (except open inning).

**Time Limits-** RR = 65 + opening inning. Bracket = 70 + open inning.

Schedule is Subject to Change at Discretion of Tournament and Field Directors

## **CONNECTICUT MASTERS GAMES**65 Silver



## **CONNECTICUT MASTERS GAMES 70 AAA Bracket**





# CONNECTICUT MASTERS GAMES more than just a game!

#### **MASTER SCHEDULING GRID**

### **SATURDAY (June 16, 2018)**

|        | SAGE PA      | ARK- 50s                | SMITH FIELD- 60s |              |              |  |
|--------|--------------|-------------------------|------------------|--------------|--------------|--|
|        | FIELD 1      | FIELD 1 FIELD 2 FIELD 1 |                  | FIELD 2      |              |  |
| .8:30  | pool (3 v 7) | pool (4 v 8)            | .9:00            | pool (5 v 7) | pool (2 v 4) |  |
| .10:00 | pool (1 v 5) | pool (2 v 6)            | .10:30           | pool (1 v 3) | pool (6 v 8) |  |
| .11:30 | pool (1 v 2) | pool (3 v 8)            | .12:00           | pool (1 v 5) | pool (2 v 6) |  |
| .1:00  | pool (4 v 7) | pool (5 v 6)            | .