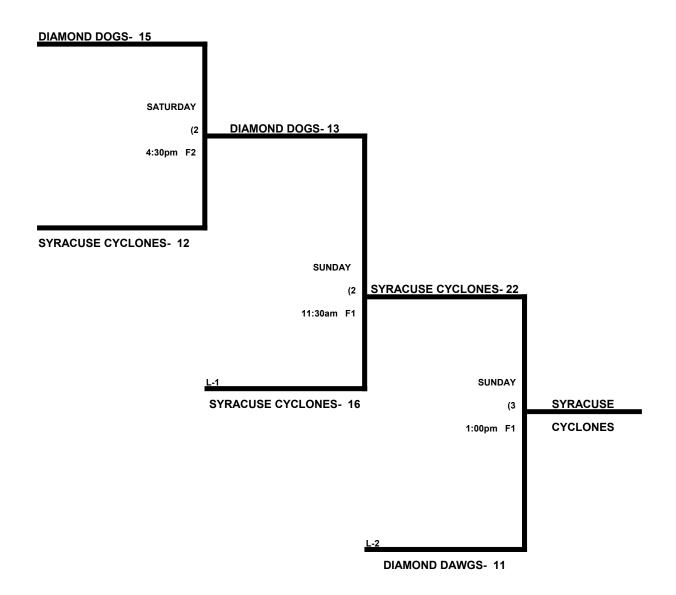

ourtesy foul

Tiebreakers: Overall record, head to head record (in full RR only), least runs allowed, run differential, coin toss

Equalizers (\$)- 60 Major Plus GIVES equalizer vs 60 AAA 60 AAA GIVES equalizer in all games vs 60 AA.

**Home Runs-** Major = 6 HR. AAA = 3 HR. AA = 1 HR. Play to the lower rated team's HR rule in all games.

NOTE SSUSA Official Rulebook §9.5 (Retrieving Home Run Balls) will be strictly enforced.

Runs per Inning- 5 runs per ½ inning at bat (except open inning).

Time Limits- RR = 65 + opening inning. Bracket = 70 + open inning.

Schedule is Subject to Change at Discretion of Tournament and Field Directors

## **CONNECTICUT MASTERS GAMES 60 Major Division**



## **CONNECTICUT MASTERS GAMES 60 AAA Division**



## **CONNECTICUT MASTERS GAMES 60 AA Division**



#### MEN'S 65 – 70 DIVISION 4 TEAMS

|   |                              | WON | LOST | RUNS ALLOWED |   |   | /ED |
|---|------------------------------|-----|------|--------------|---|---|-----|
| 1 | Talaga Construction (65 AAA) | 2   | 0    | ,            | , | , | ,   |
| 2 | Syracuse Cyclones (65 AA)    | 2   | 0    | ,            | , | , | ,   |
|   |                              |     |      |              |   |   |     |
| 3 | Socrates (70 AAA exhib)      | 0   | 2    | ,            | , | , | ,   |
| 4 | Vios (70 AAA)                | 0   | 2    | ,            | , | , | ,   |
|   |                              |     |      | ,            | , | , | ,   |

#### MONDAY \* June 18, 2018 \* CT SPORTSPLEX

|          | TEAM |    | NAME                 | FIELD | TEAM |    | NAME