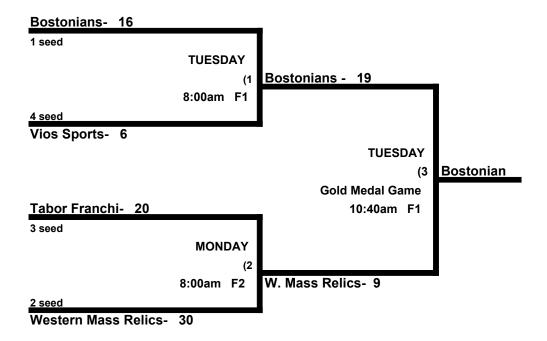

# CT MASTERS GAMES Men's 75 Silver Division

|   |                              | WON | LOST | RUNS ALLOWED |
|---|------------------------------|-----|------|--------------|
| 1 | Western Mass Relics 75 (AA)  | 1   | 1    | 20           |
| 2 | Bostonians 75 (AAA)          | 2   | 0    | 23           |
| 3 | Tabor Franchi / VFW 75 (AAA) | 1   | 1    | 22           |
| 4 | Vios Sports 75 (AAA)         | 0   | 2    | 27           |
| 5 |                              |     |      |              |
| 6 |                              |     |      |              |
| 7 |                              |     |      |              |
| 8 |                              |     |      |              |

### Monday, June 24th - Smith Park at Moody School

|       | TEAM |    | NAME              | FIELD | TEAM |    | NAME              |
|-------|------|----|-------------------|-------|------|----|-------------------|
| 9:20  | 1    | 9  | _\$ Western Mass  | 1     | 2    | 12 | _Bostonians       |
| 9:20  | 3    | 10 | Tabor Franchi VFW | 2     | 4    | 6  | Vios Sports       |
| 12:00 | 1    | 16 | \$ Western Mass   | 1     | 3    | 8  | Tabor Franchi VFW |
| 12:00 | 2    | 17 | Bostonians        | 2     | 4    | 4  | Vios Sports       |