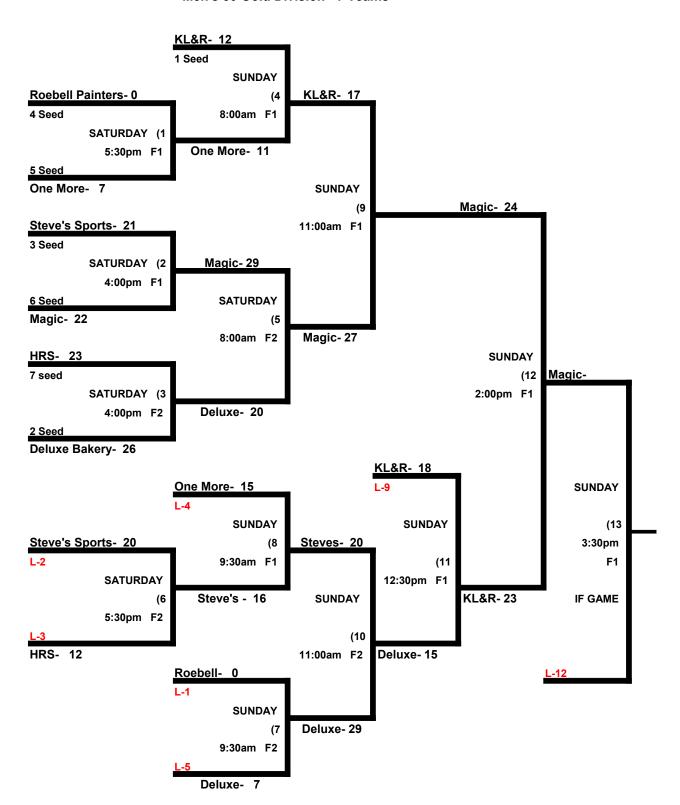

## CT MASTERS GAMES Men's 50 Gold Division

|   |                                      | WON | LOST | RUNS ALLOWED    |
|---|--------------------------------------|-----|------|-----------------|
| 1 | Deluxe Bakery / PHX Tube (Maj)       | 2   | 0    | 31              |
| 2 | Gashouse (Maj)                       | XXX | XXX  | LATE WITHDRAWAL |
| 3 | HRS / OSS / Fat Chops (Maj)          | 0   | 2    | 53              |
| 4 | Roebell / Paradise / All-State (Maj) | 1   | 1    | 36              |
| 5 | Magic 50s (Maj)                      | 0   | 2    | 44              |
| 6 | Steve's Sports / Check-King (Maj)    | 2   | 0    | 39              |
| 7 | KL&R Construction (Maj)              | 2   | 0    | 28              |
| 8 | One More (AAA)                       | 0   | 2    | 43              |

**Time Limits-** Seed games = 65 minutes + the open. Bracket games = 70 minutes + open.

Seeding- 1) Overall Record 2) Head to Head in full RR only 3) Runs Allowed 4) Differential

**Awards-** One Awards set to the winner of the bracket.

Men's 50 Gold Division- 7 Teams

Page 5