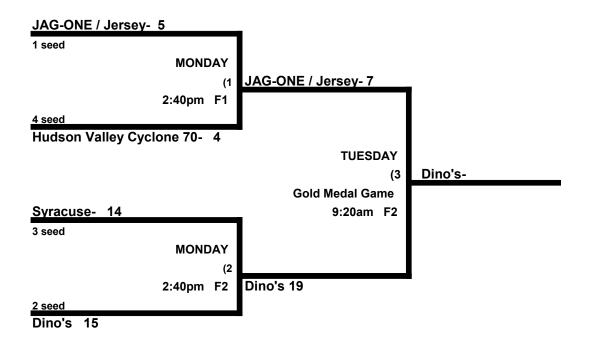

### SEED\_65-70 AAA

# CT MASTERS GAMES Men's 65-70 AAA Division

|   |                                  | WON | LOST | RUNS ALLOWED |
|---|----------------------------------|-----|------|--------------|
| 1 | Dinos 65 (AAA)                   | 2   | 0    | 32           |
| 2 | Hudson Valley Cyclones 70 (AAA)  | 0   | 2    | 39           |
| 3 | Syracuse Cyclones 70 (AAA)       | 0   | 2    | 32           |
| 4 | JAG-ONE / Jersey Master 70 (AAA) | 2   | 0    | 18           |
| 5 |                                  |     |      |              |
| 6 |                                  |     |      |              |
| 7 |                                  |     | ·    |              |
| 8 |                                  |     |      |              |

### Monday, June 24th - Smith Park at Moody School

|       | TEAM |    | NAME          | FIELD | TEAM |    | NAME              |
|-------|------|----|---------------|-------|------|----|-------------------|
| 8:00  | 1    | 25 | _Dinos 65     | 1     | 2    | 17 | _\$ Hudson Valley |
| 8:00  | 3    | 15 | Syracuse Cyc. | 2     | 4    | 16 | JAG-ONE / Jersey  |
| 10:40 | 1    | 16 | Dinos 65      | 1     | 3    | 15 | \$ Syracuse Cyc.  |
| 10:40 | 2    | 3  | Hudson Valley | 2     | 4    | 14 | JAG-ONE / Jersey  |

Format: 4gg: 2 RR games with all teams advancing to single elimination, with a 3rd place game.

Bats: No Utrip or ASA Bats. Bats must have the SSUSA logo, or say Senior Softball Approved

Balls: Each team will receive 6 Baden Fire balls (red stitch, synthetic cover) at check in.