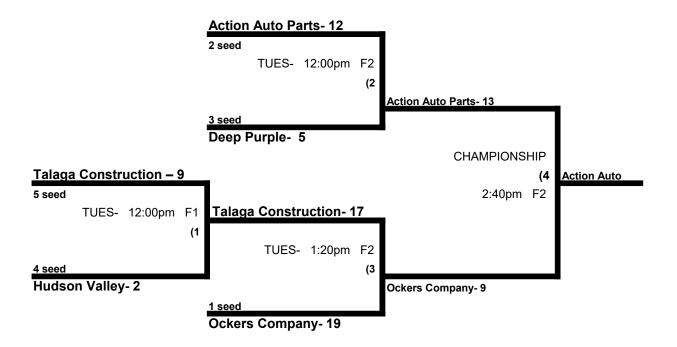

### SEED 65 Major

# **CT MASTERS GAMES Men's 65 Major Division**

|   |                              | WON | LOST | RUNS ALLOWED |
|---|------------------------------|-----|------|--------------|
| 1 | Action Auto Parts (Maj)      | 2   | 0    |              |
| 2 | Deep Purple (Maj)            | 1   | 1    |              |
| 3 | Hudson Valley Cyclones (Maj) | 0   | 2    |              |
| 4 | Talaga Construction (Maj)    | 0   | 2    |              |
| 5 | The Ockers Company (Maj)     | 2   | 0    |              |
| 6 |                              |     |      |              |
| 7 |                              |     |      |              |
| 8 |                              |     |      |              |

### Monday, June 24th - Smith Park at Moody School

|      | TEAM |    | NAME               | FIELD | TEAM |    | NAME               |
|------|------|----|--------------------|-------|------|----|--------------------|
| 1:20 | 1    | 12 | _Action Auto Parts | 1     | 3    | 8  | _Hudson Valley Cyc |
| 1:20 | 2    | 11 | Deep Purple        | 2     | 5    | 19 | Ockers Company     |
| 4:00 | 4    | 12 | Talaga Const.      | 1     | 1    | 20 | Action Auto Parts  |
| 4:00 | 3    | 10 | Hudson Valley Cyc  | 2     | 2    | 18 | Deep Purple        |
| 5:20 | 5    | 15 | Ockers Company     | 1     | 4    | 8  | Talaga Const.      |

Seeding- 1) Overall Record 2) Head to Head in full RR only 3) Runs Allowed 4) Differential

**Awards-** One Awards set to the winner of the bracket.

Men's 65 Major Division

CONSOLATION BRACKET GAME #2- Will be played ONLY IF, the #1 seed loses game #3