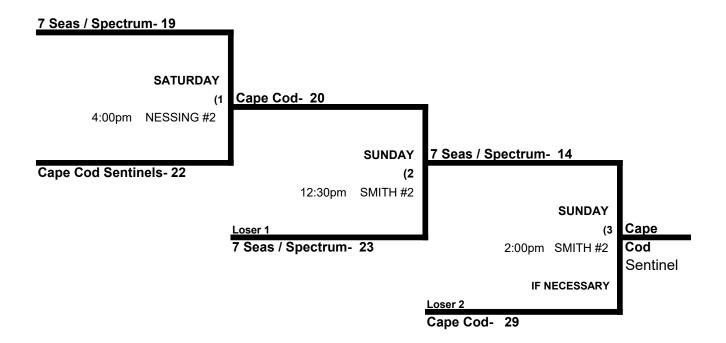

# **CT MASTERS GAMES Men's 60 Silver Division**

|   |                              | WON | LOST | RUNS ALLOWED |
|---|------------------------------|-----|------|--------------|
| 1 | Hudson Valley Cyclones (AAA) | 2   | 0    | 23           |
| 2 | New England Vipers (AAA)     | 1   | 1    | 29           |
| 3 | Window Source (AAA)          | 1   | 1    | 25           |
| 4 | Diamond Dawgs (AAA)          | 2   | 0    | 29           |
|   |                              |     |      |              |
| 5 | 7 Seas / Spectrum (AA)       | 0   | 2    | 39           |
| 6 | Cape Cod Sentinels (AA)      | 0   | 2    | 36           |
|   |                              |     |      |              |

**Time Limits-** Seed games = 65 minutes + the open. Bracket games = 70 minutes + open.

Seeding- 1) Overall Record 2) Head to Head in full RR only 3) Runs Allowed 4) Differential

**Awards-** One Awards set to the winner of the bracket.