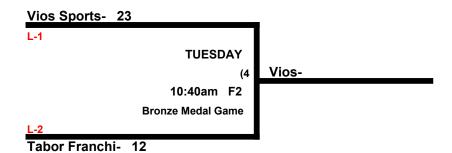

# CT MASTERS GAMES Men's 75 Silver Division

|   |                              | WON | LOST | RUNS ALLOWED |
|---|------------------------------|-----|------|--------------|
| 1 | Western Mass Relics 75 (AA)  | 1   | 1    | 20           |
| 2 | Bostonians 75 (AAA)          | 2   | 0    | 23           |
| 3 | Tabor Franchi / VFW 75 (AAA) | 1   | 1    | 22           |
| 4 | Vios Sports 75 (AAA)         | 0   | 2    | 27           |
| 5 |                              |     |      |              |
| 6 |                              |     |      |              |
| 7 |                              |     |      |              |
| 8 |                              |     |      |              |

### Monday, June 24th - Smith Park at Moody School

|       | TEAM |    | NAME              | FIELD | TEAM |    | NAME              |
|-------|------|----|-------------------|-------|------|----|-------------------|
| 9:20  | 1    | 9  | _\$ Western Mass  | 1     | 2    | 12 | _Bostonians       |
| 9:20  | 3    | 10 | Tabor Franchi VFW | 2     | 4    | 6  | Vios Sports       |
| 12:00 | 1    | 16 | \$ Western Mass   | 1     | 3    | 8  | Tabor Franchi VFW |
| 12:00 | 2    | 17 | Bostonians        | 2     | 4    | 4  | Vios Sports       |