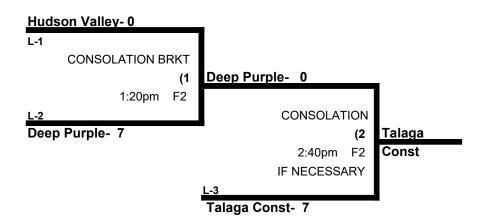

Seeding- 1) Overall Record 2) Head to Head in full RR only 3) Runs Allowed 4) Differential

**Awards-** One Awards set to the winner of the bracket.

Men's 65 Major Division

CONSOLATION BRACKET GAME #2- Will be played ONLY IF, the #1 seed loses game #3