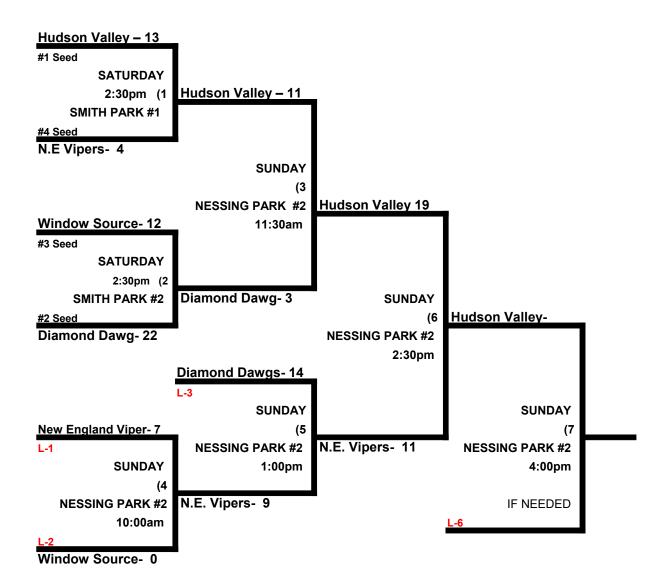

# **CT MASTERS GAMES Men's 60 Silver Division**

|   |                              | WON | LOST | RUNS ALLOWED |
|---|------------------------------|-----|------|--------------|
| 1 | Hudson Valley Cyclones (AAA) | 2   | 0    | 23           |
| 2 | New England Vipers (AAA)     | 1   | 1    | 29           |
| 3 | Window Source (AAA)          | 1   | 1    | 25           |
| 4 | Diamond Dawgs (AAA)          | 2   | 0    | 29           |
|   |                              |     |      |              |
| 5 | 7 Seas / Spectrum (AA)       | 0   | 2    | 39           |
| 6 | Cape Cod Sentinels (AA)      | 0   | 2    | 36           |
|   |                              |     |      |              |

**Time Limits-** Seed games = 65 minutes + the open. Bracket games = 70 minutes + open.

Seeding- 1) Overall Record 2) Head to Head in full RR only 3) Runs Allowed 4) Differential

**Awards-** One Awards set to the winner of the bracket.