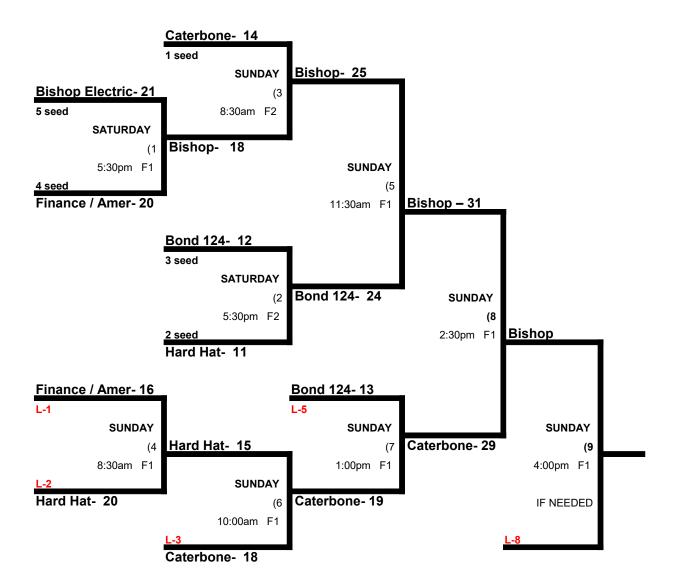

# **CT MASTERS GAMES Men's 55-60 Major Division**

|   |                           | WON | LOST | RUNS ALLOWED |
|---|---------------------------|-----|------|--------------|
| 1 | Bishop Electric 55s       | 0   | 2    | 43           |
| 2 | Bond 124 55s              | 1   | 1    | 37           |
| 3 | Caterbone Realty Group 55 | 2   | 0    | 53           |
| 4 | Finance of America 55     | 1   | 1    | 44           |
| 5 | Hard Hat / Latella's 60   | 1   | 1    | 29           |
| 6 |                           |     |      |              |
| 7 |                           |     |      |              |
| 8 |                           |     |      |              |

Seeding- 1) Overall Record 2) Head to Head in full RR only 3) Runs Allowed 4) Differential

**Awards-** One Awards set to the winner of the bracket.

Men's 55-60 Major Division- 5 Teams