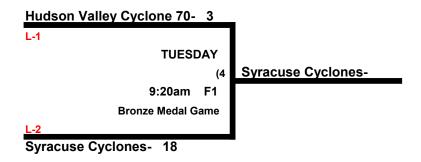

# CT MASTERS GAMES Men's 65-70 AAA Division

|   |                                  | WON | LOST | RUNS ALLOWED |
|---|----------------------------------|-----|------|--------------|
| 1 | Dinos 65 (AAA)                   | 2   | 0    | 32           |
| 2 | Hudson Valley Cyclones 70 (AAA)  | 0   | 2    | 39           |
| 3 | Syracuse Cyclones 70 (AAA)       | 0   | 2    | 32           |
| 4 | JAG-ONE / Jersey Master 70 (AAA) | 2   | 0    | 18           |
| 5 |                                  |     |      |              |
| 6 |                                  |     |      |              |
| 7 |                                  |     | ·    |              |
| 8 |                                  |     |      |              |

Format: 4gg: 2 RR games with all teams advancing to single elimination, with a 3rd place game.

Bats: No Utrip or ASA Bats. Bats must have the SSUSA logo, or say Senior Softball Approved

Balls: Each team will receive 6 Baden Fire balls (red stitch, synthetic cover) at check in.